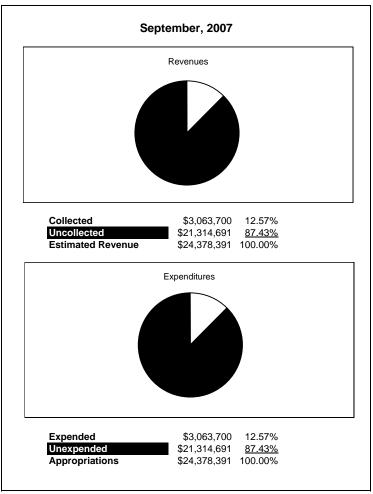

|                                                          | Food Service |               |               |              |                |              |                     |                     |  |
|----------------------------------------------------------|--------------|---------------|---------------|--------------|----------------|--------------|---------------------|---------------------|--|
| The School District of Sarasota County, FL               |              |               |               |              |                |              |                     |                     |  |
| Revenue & Expenditures - Budget And Actual               | Account      | Budgeted      |               | Actual       | Percentage of  | Prior YTD    | Differnece          | %                   |  |
| September 30, 2008                                       | Number       | Original      | Current       | Amounts      | Current Budget | Actual       | Increase/(Decrease) | Increase/(Decrease) |  |
| REVENUES                                                 |              |               |               |              |                |              |                     |                     |  |
| Federal Direct                                           | 3100         |               |               |              |                |              |                     |                     |  |
| Federal Through State                                    | 3200         | 7,677,170.00  | 7,677,170.00  | 456,528.83   | 5.95%          | 1,345,955.04 | (889,426.21)        | -66.08%             |  |
| State Sources                                            | 3300         | 161,254.00    | 161,254.00    |              | 0.00%          | 36,207.40    |                     |                     |  |
| Local Sources                                            | 3400         | 9,159,935.00  | 9,159,935.00  | 1,465,151.87 | 16.00%         | 1,607,761.16 | (142,609.29)        | -8.87%              |  |
| Total Revenues                                           |              | 16,998,359.00 | 16,998,359.00 | 1,921,680.70 | 11.31%         | 2,989,923.60 | (1,032,035.50)      | -34.52%             |  |
| EXPENDITURES                                             |              |               |               |              |                |              |                     |                     |  |
| Current:                                                 |              |               |               |              |                |              |                     |                     |  |
| Instruction                                              | 5000         |               |               |              |                |              |                     |                     |  |
| Pupil Personnel Services                                 | 6100         |               |               |              |                |              |                     |                     |  |
| Instructional Media Services                             | 6200         |               |               |              |                |              |                     |                     |  |
| Instruction and Curriculum Development Services          | 6300         |               |               |              |                |              |                     |                     |  |
| Instructional Staff Training Services                    | 6400         |               |               |              |                |              |                     |                     |  |
| Instruction Related Technolgy                            | 6500         |               |               |              |                |              |                     |                     |  |
| Board                                                    | 7100         |               |               |              |                |              |                     |                     |  |
| General Administration                                   | 7200         |               |               |              |                |              |                     |                     |  |
| School Administration                                    | 7300         |               |               |              |                |              |                     |                     |  |
| Facilities Acquisition and Construction                  | 7410         |               |               |              |                |              |                     |                     |  |
| Fiscal Services                                          | 7500         |               |               |              |                |              |                     |                     |  |
| Food Services                                            | 7600         | 16,640,503.00 | 16,640,503.00 | 1,865,777.69 | 11.21%         | 2,676,986.55 | (811,208.86)        | -30.30%             |  |
| Central Services                                         | 7700         |               | , ,           | , ,          |                | , , ,        | ` , , ,             |                     |  |
| Pupil Transportation Services                            | 7800         |               |               |              |                |              |                     |                     |  |
| Operation of Plant                                       | 7900         |               |               |              |                |              |                     |                     |  |
| Maintenance of Plant                                     | 8100         |               |               |              |                |              |                     |                     |  |
| Administrative Tech Services                             | 8200         |               |               |              |                |              |                     |                     |  |
| Community Services                                       | 9100         |               |               |              |                |              |                     |                     |  |
| Debt Service                                             | 9200         |               |               |              |                |              |                     |                     |  |
| Total Expenditures                                       |              | 16,640,503.00 | 16,640,503.00 | 1,865,777.69 | 11.21%         | 2,676,986.55 | (811,208.86)        | -30.30%             |  |
| Excess (Deficiency) of Revenues Over (Under) Expenditure | es           | 357,856.00    | 357,856.00    | 55,903.01    | 15.62%         | 312,937.05   | (220,826.64)        | -70.57%             |  |
| OTHER FINANCING SOURCES (USES)                           |              | ,             | ,             | ,            |                | ,            | , , ,               |                     |  |
| Long-term Debt Proceeds & Sales of Capital Assets        | 3700         |               |               |              |                |              | 0.00                |                     |  |
| Transfers In                                             | 3600         |               |               |              |                |              | 0.00                |                     |  |
| Transfers Out                                            | 9700         |               |               |              |                | (115,000,00) | 115,000.00          |                     |  |
| Total Other Financing Sources (Uses)                     | - 100        | 0.00          | 0.00          | 0.00         |                | (115,000.00) | 115,000.00          |                     |  |
| Net Change in Fund Balances                              |              | 357,856.00    | 357,856.00    | 55,903.01    |                | 197,937.05   | (142,034.04)        | -71.76%             |  |
| Fund Balances, Prior Year                                | 2800         | 727,750.00    | 727,750.00    | 727,749.21   |                | 629,243.74   | 98,505.47           | 15.65%              |  |
| Adjustment to Fund Balances                              | 2891         | .2.,.20.00    | 727,723.00    |              |                | 022,2.8.71   | 20,203.17           | 15.0570             |  |
| Fund Balances, Current Year                              | 2700         | 1.085.606.00  | 1.085.606.00  | 783,652,22   |                | 827,180,79   | (43,528.57)         | -5.26%              |  |