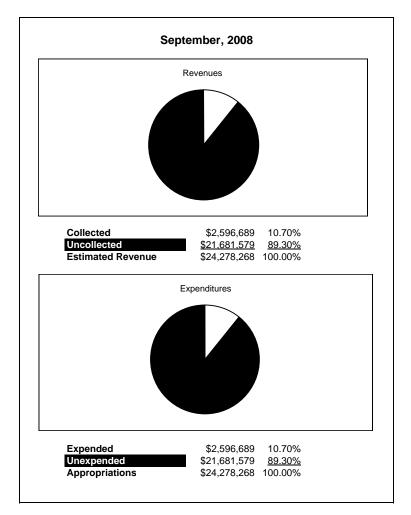

|                                                          |         | Special Revenue |               |              |                |              |                     |                     |
|----------------------------------------------------------|---------|-----------------|---------------|--------------|----------------|--------------|---------------------|---------------------|
| The School District of Sarasota County, FL               |         |                 |               |              |                |              |                     |                     |
| Revenue & Expenditures - Budget And Actual               | Account | Budgeted        | Amounts       | Actual       | Percentage of  | Prior YTD    | Differnece          | %                   |
| September 30, 2008                                       | Number  | Original        | Current       | Amounts      | Current Budget | Actual       | Increase/(Decrease) | Increase/(Decrease) |
| REVENUES                                                 |         |                 |               |              |                |              |                     |                     |
| Federal Direct                                           | 3100    | 870,822.00      | 870,822.00    | 195,255.18   | 22.42%         | 81,176.26    | 114,078.92          | 140.53%             |
| Federal Through State                                    | 3200    | 22,230,516.00   | 22,230,516.00 | 2,254,582.32 | 10.14%         | 2,857,996.11 | (603,413.79)        | -21.11%             |
| State Sources                                            | 3300    |                 |               |              |                |              |                     |                     |
| Local Sources                                            | 3400    | 1,176,930.00    | 1,176,930.00  | 146,851.44   | 12.48%         | 124,528.04   | 22,323.40           | 17.93%              |
| Total Revenues                                           |         | 24,278,268.00   | 24,278,268.00 | 2,596,688.94 | 10.70%         | 3,063,700.41 | (467,011.47)        | -15.24%             |
| EXPENDITURES                                             |         |                 |               |              |                |              |                     |                     |
| Current:                                                 |         |                 |               |              |                |              |                     |                     |
| Instruction                                              | 5000    | 11,124,434.00   | 11,124,434.00 | 1,506,094.44 | 13.54%         | 2,123,152.94 | (617,058.50)        | -29.06%             |
| Pupil Personnel Services                                 | 6100    | 5,086,989.00    | 5,086,989.00  | 427,497.32   | 8.40%          | 359,308.02   | 68,189.30           | 18.98%              |
| Instructional Media Services                             | 6200    | 54,138.00       | 54,138.00     | 11,583.65    | 21.40%         | 18,946.16    | (7,362.51)          | -38.86%             |
| Instruction and Curriculum Development Services          | 6300    | 2,134,752.00    | 2,134,752.00  | 91,289.78    | 4.28%          | 168,830.98   | (77,541.20)         | -45.93%             |
| Instructional Staff Training Services                    | 6400    | 3,831,938.00    | 3,831,938.00  | 359,408.45   | 9.38%          | 296,196.32   | 63,212.13           | 21.34%              |
| Instruction Related Technolgy                            | 6500    |                 |               |              |                |              | 0.00                |                     |
| Board                                                    | 7100    |                 |               |              |                |              | 0.00                |                     |
| General Administration                                   | 7200    | 1,404,188.00    | 1,404,188.00  | 46,644.04    | 3.32%          | 49,064.28    | (2,420.24)          | -4.93%              |
| School Administration                                    | 7300    |                 |               |              |                |              | 0.00                |                     |
| Facilities Acquisition and Construction                  | 7410    | 197,950.00      | 197,950.00    | 46,101.39    | 23.29%         | 13,464.01    | 32,637.38           | 242.40%             |
| Fiscal Services                                          | 7500    |                 |               |              |                |              | 0.00                |                     |
| Food Services                                            | 7600    |                 |               |              |                |              |                     |                     |
| Central Services                                         | 7700    | 2,382.00        | 2,382.00      |              |                | 989.02       | (989.02)            | -100.00%            |
| Pupil Transportation Services                            | 7800    | 251,284.00      | 251,284.00    | 48,411.87    | 19.27%         |              | 48,411.87           | 100.00%             |
| Operation of Plant                                       | 7900    |                 |               |              |                | 211.25       | (211.25)            |                     |
| Maintenance of Plant                                     | 8100    | 616.00          | 616.00        |              |                |              |                     |                     |
| Administrative Tech Services                             | 8200    |                 |               |              |                |              |                     |                     |
| Community Services                                       | 9100    | 189,597.00      | 189,597.00    | 59,658.00    | 31.47%         | 33,537.43    | 26,120.57           | 77.88%              |
| Debt Service                                             | 9200    |                 |               |              |                |              |                     |                     |
| Total Expenditures                                       |         | 24,278,268.00   | 24,278,268.00 | 2,596,688.94 | 10.70%         | 3,063,700.41 | (467,011.47)        | -15.24%             |
| Excess (Deficiency) of Revenues Over (Under) Expenditure | s       | 0.00            | 0.00          | 0.00         |                | 0.00         | 0.00                |                     |
| OTHER FINANCING SOURCES (USES)                           |         |                 |               |              |                |              |                     |                     |
| Long-term Debt Proceeds & Sales of Capital Assets        | 3700    |                 |               |              |                |              |                     |                     |
| Transfers In                                             | 3600    |                 |               |              |                |              |                     |                     |
| Transfers Out                                            | 9700    |                 |               | ·            |                | -            |                     |                     |
| Total Other Financing Sources (Uses)                     |         | 0.00            | 0.00          | 0.00         |                | 0.00         | 0.00                |                     |
| Net Change in Fund Balances                              |         | 0.00            | 0.00          | 0.00         |                | 0.00         | 0.00                |                     |
| Fund Balances, Prior Year                                | 2800    | 0.00            | 0.00          | 0.00         |                | 0.00         | 0.00                |                     |
| Adjustment to Fund Balances                              | 2891    |                 |               |              |                |              |                     |                     |
| Fund Balances, Current Year                              | 2700    | 0.00            | 0.00          | 0.00         |                | 0.00         | 0.00                |                     |