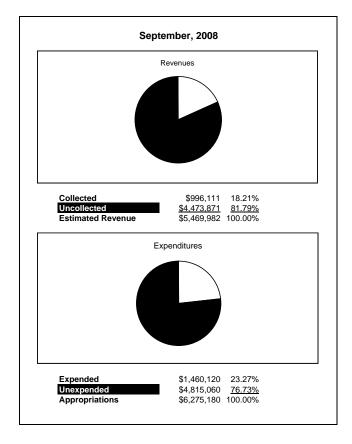

|                                                           |         | Internal Service Fund |               |               |                |               |                     |                     |  |
|-----------------------------------------------------------|---------|-----------------------|---------------|---------------|----------------|---------------|---------------------|---------------------|--|
| The School District of Sarasota County, FL                |         |                       |               |               |                |               |                     |                     |  |
| Revenue & Expenditures - Budget And Actual                | Account | Budgeted              | Amounts       | Actual        | Percentage of  | Prior YTD     | Differnece          | %                   |  |
| September 30, 2008                                        | Number  | Original              | Current       | Amounts       | Current Budget | Actual        | Increase/(Decrease) | Increase/(Decrease) |  |
| REVENUES                                                  |         |                       |               |               |                |               |                     |                     |  |
| Federal Direct                                            | 3100    |                       |               |               |                |               |                     |                     |  |
| Federal Through State                                     | 3200    |                       |               |               |                |               |                     |                     |  |
| State Sources                                             | 3300    |                       |               |               |                |               |                     |                     |  |
| Local Sources                                             | 3400    | 5,469,982.00          | 5,469,982.00  | 996,111.39    | 18.21%         | 1,061,088.34  | (64,976.95)         | -6.12%              |  |
| Total Revenues                                            |         | 5,469,982.00          | 5,469,982.00  | 996,111.39    | 18.21%         | 1,061,088.34  | (64,976.95)         | -6.12%              |  |
| EXPENDITURES                                              |         |                       |               |               |                |               |                     |                     |  |
| Current:                                                  |         |                       |               |               |                |               |                     |                     |  |
| Instruction                                               | 5000    |                       |               |               |                |               |                     |                     |  |
| Pupil Personnel Services                                  | 6100    |                       |               |               |                |               |                     |                     |  |
| Instructional Media Services                              | 6200    |                       |               |               |                |               |                     |                     |  |
| Instruction and Curriculum Development Services           | 6300    |                       |               |               |                |               |                     |                     |  |
| Instructional Staff Training Services                     | 6400    |                       |               |               |                |               |                     |                     |  |
| Instruction Related Technolgy                             | 6500    |                       |               |               |                |               |                     |                     |  |
| Board                                                     | 7100    |                       |               |               |                |               |                     |                     |  |
| General Administration                                    | 7200    |                       |               |               |                |               |                     |                     |  |
| School Administration                                     | 7300    |                       |               |               |                |               |                     |                     |  |
| Facilities Acquisition and Construction                   | 7410    |                       |               |               |                |               |                     |                     |  |
| Fiscal Services                                           | 7500    |                       |               |               |                |               |                     |                     |  |
| Food Services                                             | 7600    |                       |               |               |                |               |                     |                     |  |
| Central Services                                          | 7700    | 6,275,180.00          | 6,275,180.00  | 1,460,119.97  | 23.27%         | 1,338,082.62  | 122,037.35          | 9.12%               |  |
| Pupil Transportation Services                             | 7800    |                       |               |               |                |               |                     |                     |  |
| Operation of Plant                                        | 7900    |                       |               |               |                |               |                     |                     |  |
| Maintenance of Plant                                      | 8100    |                       |               |               |                |               |                     |                     |  |
| Administrative Tech Services                              | 8200    |                       |               |               |                |               |                     |                     |  |
| Community Services                                        | 9100    |                       |               |               |                |               |                     |                     |  |
| Debt Service                                              | 9200    |                       |               |               |                |               |                     |                     |  |
| Total Expenditures                                        |         | 6,275,180.00          | 6,275,180.00  | 1,460,119.97  | 23.27%         | 1,338,082.62  | 122,037.35          | 9.12%               |  |
| Excess (Deficiency) of Revenues Over (Under) Expenditures |         | (805,198.00)          | (805,198.00)  | (464,008.58)  | 57.63%         | (276,994.28)  | (187,014.30)        | 67.52%              |  |
| OTHER FINANCING SOURCES (USES)                            |         |                       |               |               |                |               |                     |                     |  |
| Long-term Debt Proceeds & Sales of Capital Assets         | 3700    |                       |               |               |                |               |                     |                     |  |
| Transfers In                                              | 3600    | 541,170.00            | 541,170.00    | 0.00          |                | 0.00          | 0.00                |                     |  |
| Transfers Out                                             | 9700    |                       |               |               |                |               |                     |                     |  |
| Total Other Financing Sources (Uses)                      |         | 541,170.00            | 541,170.00    | 0.00          |                | 0.00          | 0.00                |                     |  |
| Change in Net Assets                                      |         | (264,028.00)          | (264,028.00)  | (464,008.58)  |                | (276,994.28)  | (187,014.30)        | 67.52%              |  |
| Net Assets, Prior Year                                    | 2800    | 14,104,086.00         | 14,104,086.00 | 14,104,087.80 |                | 11,826,940.87 | 2,277,146.93        | 19.25%              |  |
| Adjustment to Net Assets                                  | 2891    | , ,                   | , ,           | , ,           |                |               | , ,                 |                     |  |
| Net Assets, Current Year                                  | 2700    | 13,840,058.00         | 13,840,058.00 | 13,640,079.22 |                | 11,549,946.59 | 2,090,132.63        | 18.10%              |  |