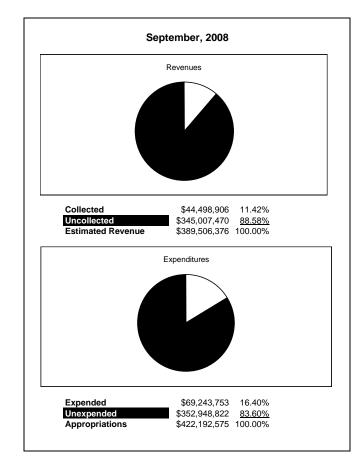

|                                                           |         | General Fund    |                 |                 |                |                 |                     |                     |
|-----------------------------------------------------------|---------|-----------------|-----------------|-----------------|----------------|-----------------|---------------------|---------------------|
| The School District of Sarasota County, FL                |         |                 |                 |                 |                |                 |                     |                     |
| Revenue & Expenditures - Budget And Actual                | Account | Budgeted        | Amounts         | Actual          | Percentage of  | Prior YTD       | Differnece          | %                   |
| September 30, 2008                                        | Number  | Original        | Current         | Amounts         | Current Budget | Actual          | Increase/(Decrease) | Increase/(Decrease) |
| REVENUES                                                  |         |                 |                 |                 |                |                 |                     |                     |
| Federal Direct                                            | 3100    | 318,609.00      | 318,609.00      | 52,351.81       | 16.43%         | 42,844.92       | 9,506.89            | 22.19%              |
| Federal Through State                                     | 3200    | 1,206,821.00    | 1,206,821.00    | 12,688.08       | 1.05%          | 76,960.29       | (64,272.21)         | -83.51%             |
| State Sources                                             | 3300    | 98,855,680.00   | 98,855,680.00   | 42,942,089.42   | 43.44%         | 41,208,928.53   | 1,733,160.89        | 4.21%               |
| Local Sources                                             | 3400    | 289,125,266.00  | 289,125,266.00  | 1,491,776.61    | 0.52%          | 1,697,890.73    | (206,114.12)        | -12.14%             |
| Total Revenues                                            |         | 389,506,376.00  | 389,506,376.00  | 44,498,905.92   | 11.42%         | 43,026,624.47   | 1,472,281.45        | 3.42%               |
| EXPENDITURES                                              |         |                 |                 |                 |                |                 |                     |                     |
| Current:                                                  |         |                 |                 |                 |                |                 |                     |                     |
| Instruction                                               | 5000    | 265,738,558.00  | 265,738,558.00  | 39,753,396.72   | 14.96%         | 39,042,934.82   | 710,461.90          | 1.82%               |
| Pupil Personnel Services                                  | 6100    | 27,906,354.00   | 27,906,354.00   | 4,022,811.69    | 14.42%         | 4,434,774.50    | (411,962.81)        | -9.29%              |
| Instructional Media Services                              | 6200    | 5,731,182.00    | 5,731,182.00    | 1,265,147.99    | 22.07%         | 1,095,606.67    | 169,541.32          | 15.47%              |
| Instruction and Curriculum Development Services           | 6300    | 4,480,018.00    | 4,480,018.00    | 813,090.00      | 18.15%         | 817,436.79      | (4,346.79)          | -0.53%              |
| Instructional Staff Training Services                     | 6400    | 5,646,518.00    | 5,646,518.00    | 667,726.78      | 11.83%         | 856,332.20      | (188,605.42)        | -22.02%             |
| Instruction Related Technolgy                             | 6500    | 6,913,593.00    | 6,913,593.00    | 524,352.96      | 7.58%          | 1,147,940.40    | (623,587.44)        | -54.32%             |
| Board                                                     | 7100    | 1,345,324.00    | 1,345,324.00    | 214,360.95      | 15.93%         | 306,108.93      | (91,747.98)         | -29.97%             |
| General Administration                                    | 7200    | 2,284,559.00    | 2,284,559.00    | 460,667.76      | 20.16%         | 523,620.22      | (62,952.46)         | -12.02%             |
| School Administration                                     | 7300    | 18,900,686.00   | 18,900,686.00   | 3,885,367.54    | 20.56%         | 3,990,509.45    | (105,141.91)        | -2.63%              |
| Facilities Acquisition and Construction                   | 7410    | 35,264.00       | 35,264.00       | 3,629.90        | 10.29%         |                 | 3,629.90            | 100.00%             |
| Fiscal Services                                           | 7500    | 2,378,047.00    | 2,378,047.00    | 638,683.70      | 26.86%         | 516,049.37      | 122,634.33          | 23.76%              |
| Food Services                                             | 7600    |                 | 0.00            |                 |                |                 | 0.00                |                     |
| Central Services                                          | 7700    | 6,880,987.00    | 6,880,987.00    | 1,511,658.69    | 21.97%         | 1,420,858.62    | 90,800.07           | 6.39%               |
| Pupil Transportation Services                             | 7800    | 19,318,413.00   | 19,318,413.00   | 2,897,248.56    | 15.00%         | 2,589,994.01    | 307,254.55          | 11.86%              |
| Operation of Plant                                        | 7900    | 35,832,533.00   | 35,832,533.00   | 7,672,328.51    | 21.41%         | 7,622,986.35    | 49,342.16           | 0.65%               |
| Maintenance of Plant                                      | 8100    | 15,450,917.00   | 15,450,917.00   | 4,094,439.89    | 26.50%         | 3,357,933.53    | 736,506.36          | 21.93%              |
| Administrative Tech Services                              | 8200    | 2,154,169.00    | 2,154,169.00    | 614,898.16      | 28.54%         | 558,377.84      | 56,520.32           | 10.12%              |
| Community Services                                        | 9100    | 1,195,453.00    | 1,195,453.00    | 203,943.17      | 17.06%         | 215,998.18      | (12,055.01)         | -5.58%              |
| Debt Service                                              | 9200    |                 |                 |                 |                |                 | 0.00                |                     |
| Total Expenditures                                        |         | 422,192,575.00  | 422,192,575.00  | 69,243,752.97   | 16.40%         | 68,497,461.88   | 746,291.09          | 1.09%               |
| Excess (Deficiency) of Revenues Over (Under) Expenditures |         | (32,686,199.00) | (32,686,199.00) | (24,744,847.05) | 75.70%         | (25,470,837.41) | 725,990.36          | -2.85%              |
| OTHER FINANCING SOURCES (USES)                            |         |                 |                 |                 |                |                 |                     |                     |
| Other Financing Sources                                   | 3700    |                 |                 | 171.86          |                | 100.00          | 71.86               | 71.86%              |
| Transfers In                                              | 3600    | 15,288,001.00   | 15,288,001.00   | 380,205.00      | 2.49%          | 3,101,288.46    | (2,721,083.46)      |                     |
| Transfers Out                                             | 9700    | (690,414.00)    | (690,414.00)    |                 | 0.00%          |                 | 0.00                |                     |
| Total Other Financing Sources (Uses)                      |         | 14,597,587.00   | 14,597,587.00   | 380,376.86      | 2.61%          | 3,101,388.46    | (2,721,011.60)      | -87.74%             |
| Net Change in Fund Balances                               |         | (18,088,612.00) | (18,088,612.00) | (24,364,470.19) |                | (22,369,448.95) | (1,995,021.24)      | 8.92%               |
| Fund Balances, Prior Year                                 | 2800    | 61,954,051.00   | 61,954,051.00   | 61,954,052.65   |                | 56,109,186.67   | 5,844,865.98        | 10.42%              |
| Adjustment to Fund Balances                               | 2891    |                 |                 |                 |                |                 |                     |                     |
| Fund Balances, Current Year                               | 2700    | 43,865,439.00   | 43,865,439.00   | 37,589,582.46   | 85.69%         | 33,739,737.72   | 3,849,844.74        | 11.41%              |