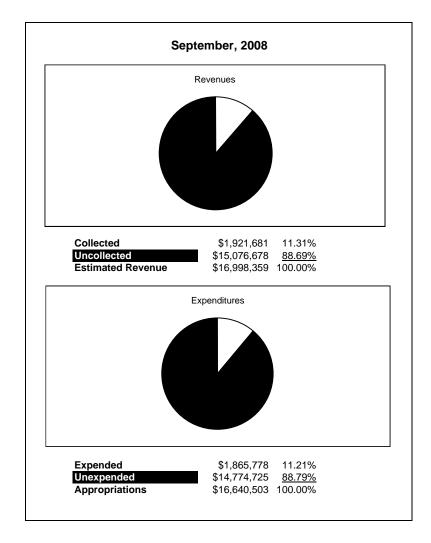

|                                                          | Food Service |               |               |              |                |              |                     |                     |  |
|----------------------------------------------------------|--------------|---------------|---------------|--------------|----------------|--------------|---------------------|---------------------|--|
| The School District of Sarasota County, FL               |              |               |               |              |                |              |                     |                     |  |
| Revenue & Expenditures - Budget And Actual               | Account      | Budgeted      |               | Actual       | Percentage of  | Prior YTD    | Differnece          | %                   |  |
| September 30, 2008                                       | Number       | Original      | Current       | Amounts      | Current Budget | Actual       | Increase/(Decrease) | Increase/(Decrease) |  |
| REVENUES                                                 |              |               |               |              |                |              |                     |                     |  |
| Federal Direct                                           | 3100         |               |               |              |                |              |                     |                     |  |
| Federal Through State                                    | 3200         | 7,677,170.00  | 7,677,170.00  | 456,528.83   | 5.95%          | 1,345,955.04 | (889,426.21)        | -66.08%             |  |
| State Sources                                            | 3300         | 161,254.00    | 161,254.00    |              | 0.00%          | 36,207.40    |                     |                     |  |
| Local Sources                                            | 3400         | 9,159,935.00  | 9,159,935.00  | 1,465,151.87 | 16.00%         | 1,607,761.16 | (142,609.29)        | -8.87%              |  |
| Total Revenues                                           |              | 16,998,359.00 | 16,998,359.00 | 1,921,680.70 | 11.31%         | 2,989,923.60 | (1,032,035.50)      | -34.52%             |  |
| EXPENDITURES                                             |              |               |               |              |                |              |                     |                     |  |
| Current:                                                 |              |               |               |              |                |              |                     |                     |  |
| Instruction                                              | 5000         |               |               |              |                |              |                     |                     |  |
| Pupil Personnel Services                                 | 6100         |               |               |              |                |              |                     |                     |  |
| Instructional Media Services                             | 6200         |               |               |              |                |              |                     |                     |  |
| Instruction and Curriculum Development Services          | 6300         |               |               |              |                |              |                     |                     |  |
| Instructional Staff Training Services                    | 6400         |               |               |              |                |              |                     |                     |  |
| Instruction Related Technolgy                            | 6500         |               |               |              |                |              |                     |                     |  |
| Board                                                    | 7100         |               |               |              |                |              |                     |                     |  |
| General Administration                                   | 7200         |               |               |              |                |              |                     |                     |  |
| School Administration                                    | 7300         |               |               |              |                |              |                     |                     |  |
| Facilities Acquisition and Construction                  | 7410         |               |               |              |                |              |                     |                     |  |
| Fiscal Services                                          | 7500         |               |               |              |                |              |                     |                     |  |
| Food Services                                            | 7600         | 16,640,503.00 | 16,640,503.00 | 1,865,777.69 | 11.21%         | 2,676,986.55 | (811,208.86)        | -30.30%             |  |
| Central Services                                         | 7700         |               | , ,           | , ,          |                | , , ,        | ` , , ,             |                     |  |
| Pupil Transportation Services                            | 7800         |               |               |              |                |              |                     |                     |  |
| Operation of Plant                                       | 7900         |               |               |              |                |              |                     |                     |  |
| Maintenance of Plant                                     | 8100         |               |               |              |                |              |                     |                     |  |
| Administrative Tech Services                             | 8200         |               |               |              |                |              |                     |                     |  |
| Community Services                                       | 9100         |               |               |              |                |              |                     |                     |  |
| Debt Service                                             | 9200         |               |               |              |                |              |                     |                     |  |
| Total Expenditures                                       |              | 16,640,503.00 | 16,640,503.00 | 1,865,777.69 | 11.21%         | 2,676,986.55 | (811,208.86)        | -30.30%             |  |
| Excess (Deficiency) of Revenues Over (Under) Expenditure | es           | 357,856.00    | 357,856.00    | 55,903.01    | 15.62%         | 312,937.05   | (220,826.64)        | -70.57%             |  |
| OTHER FINANCING SOURCES (USES)                           |              | ,             | ,             | ,            |                | ,            | , , ,               |                     |  |
| Long-term Debt Proceeds & Sales of Capital Assets        | 3700         |               |               |              |                |              | 0.00                |                     |  |
| Transfers In                                             | 3600         |               |               |              |                |              | 0.00                |                     |  |
| Transfers Out                                            | 9700         |               |               |              |                | (115,000,00) | 115,000.00          |                     |  |
| Total Other Financing Sources (Uses)                     | - 100        | 0.00          | 0.00          | 0.00         |                | (115,000.00) | 115,000.00          |                     |  |
| Net Change in Fund Balances                              |              | 357,856.00    | 357,856.00    | 55,903.01    |                | 197,937.05   | (142,034.04)        | -71.76%             |  |
| Fund Balances, Prior Year                                | 2800         | 727,750.00    | 727,750.00    | 727,749.21   |                | 629,243.74   | 98,505.47           | 15.65%              |  |
| Adjustment to Fund Balances                              | 2891         | .2.,.20.00    | 727,723.00    |              |                | 022,2.8.71   | 20,203.17           | 15.0570             |  |
| Fund Balances, Current Year                              | 2700         | 1.085.606.00  | 1.085.606.00  | 783,652,22   |                | 827,180,79   | (43,528.57)         | -5.26%              |  |