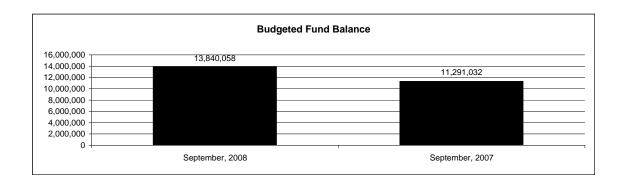

|                                                           |         | Internal Service Fund |               |               |                |               |                     |                     |  |
|-----------------------------------------------------------|---------|-----------------------|---------------|---------------|----------------|---------------|---------------------|---------------------|--|
| The School District of Sarasota County, FL                |         |                       |               |               |                |               |                     |                     |  |
| Revenue & Expenditures - Budget And Actual                | Account | Budgeted              | Amounts       | Actual        | Percentage of  | Prior YTD     | Differnece          | %                   |  |
| September 30, 2008                                        | Number  | Original              | Current       | Amounts       | Current Budget | Actual        | Increase/(Decrease) | Increase/(Decrease) |  |
| REVENUES                                                  |         |                       |               |               |                |               |                     |                     |  |
| Federal Direct                                            | 3100    |                       |               |               |                |               |                     |                     |  |
| Federal Through State                                     | 3200    |                       |               |               |                |               |                     |                     |  |
| State Sources                                             | 3300    |                       |               |               |                |               |                     |                     |  |
| Local Sources                                             | 3400    | 5,469,982.00          | 5,469,982.00  | 996,111.39    | 18.21%         | 1,061,088.34  | (64,976.95)         | -6.12%              |  |
| Total Revenues                                            |         | 5,469,982.00          | 5,469,982.00  | 996,111.39    | 18.21%         | 1,061,088.34  | (64,976.95)         | -6.12%              |  |
| EXPENDITURES                                              |         |                       |               |               |                |               |                     |                     |  |
| Current:                                                  |         |                       |               |               |                |               |                     |                     |  |
| Instruction                                               | 5000    |                       |               |               |                |               |                     |                     |  |
| Pupil Personnel Services                                  | 6100    |                       |               |               |                |               |                     |                     |  |
| Instructional Media Services                              | 6200    |                       |               |               |                |               |                     |                     |  |
| Instruction and Curriculum Development Services           | 6300    |                       |               |               |                |               |                     |                     |  |
| Instructional Staff Training Services                     | 6400    |                       |               |               |                |               |                     |                     |  |
| Instruction Related Technolgy                             | 6500    |                       |               |               |                |               |                     |                     |  |
| Board                                                     | 7100    |                       |               |               |                |               |                     |                     |  |
| General Administration                                    | 7200    |                       |               |               |                |               |                     |                     |  |
| School Administration                                     | 7300    |                       |               |               |                |               |                     |                     |  |
| Facilities Acquisition and Construction                   | 7410    |                       |               |               |                |               |                     |                     |  |
| Fiscal Services                                           | 7500    |                       |               |               |                |               |                     |                     |  |
| Food Services                                             | 7600    |                       |               |               |                |               |                     |                     |  |
| Central Services                                          | 7700    | 6,275,180.00          | 6,275,180.00  | 1,460,119.97  | 23.27%         | 1,338,082.62  | 122,037.35          | 9.12%               |  |
| Pupil Transportation Services                             | 7800    |                       |               |               |                |               |                     |                     |  |
| Operation of Plant                                        | 7900    |                       |               |               |                |               |                     |                     |  |
| Maintenance of Plant                                      | 8100    |                       |               |               |                |               |                     |                     |  |
| Administrative Tech Services                              | 8200    |                       |               |               |                |               |                     |                     |  |
| Community Services                                        | 9100    |                       |               |               |                |               |                     |                     |  |
| Debt Service                                              | 9200    |                       |               |               |                |               |                     |                     |  |
| Total Expenditures                                        |         | 6,275,180.00          | 6,275,180.00  | 1,460,119.97  | 23.27%         | 1,338,082.62  | 122,037.35          | 9.12%               |  |
| Excess (Deficiency) of Revenues Over (Under) Expenditures |         | (805,198.00)          | (805,198.00)  | (464,008.58)  | 57.63%         | (276,994.28)  | (187,014.30)        | 67.52%              |  |
| OTHER FINANCING SOURCES (USES)                            |         |                       |               |               |                |               |                     |                     |  |
| Long-term Debt Proceeds & Sales of Capital Assets         | 3700    |                       |               |               |                |               |                     |                     |  |
| Transfers In                                              | 3600    | 541,170.00            | 541,170.00    | 0.00          |                | 0.00          | 0.00                |                     |  |
| Transfers Out                                             | 9700    |                       |               |               |                |               |                     |                     |  |
| Total Other Financing Sources (Uses)                      |         | 541,170.00            | 541,170.00    | 0.00          |                | 0.00          | 0.00                |                     |  |
| Change in Net Assets                                      |         | (264,028.00)          | (264,028.00)  | (464,008.58)  |                | (276,994.28)  | (187,014.30)        | 67.52%              |  |
| Net Assets, Prior Year                                    | 2800    | 14,104,086.00         | 14,104,086.00 | 14,104,087.80 |                | 11,826,940.87 | 2,277,146.93        | 19.25%              |  |
| Adjustment to Net Assets                                  | 2891    | , ,                   | , ,           | , ,           |                |               | , ,                 |                     |  |
| Net Assets, Current Year                                  | 2700    | 13,840,058.00         | 13,840,058.00 | 13,640,079.22 |                | 11,549,946.59 | 2,090,132.63        | 18.10%              |  |