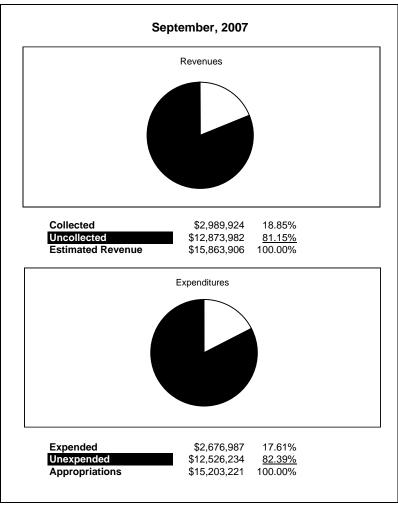

|                                                          | Food Service |               |               |              |                |              |                     |                     |  |
|----------------------------------------------------------|--------------|---------------|---------------|--------------|----------------|--------------|---------------------|---------------------|--|
| The School District of Sarasota County, FL               |              |               |               |              |                |              |                     |                     |  |
| Revenue & Expenditures - Budget And Actual               | Account      | Budgeted      |               | Actual       | Percentage of  | Prior YTD    | Differnece          | %                   |  |
| September 30, 2008                                       | Number       | Original      | Current       | Amounts      | Current Budget | Actual       | Increase/(Decrease) | Increase/(Decrease) |  |
| REVENUES                                                 |              |               |               |              |                |              |                     |                     |  |
| Federal Direct                                           | 3100         |               |               |              |                |              |                     |                     |  |
| Federal Through State                                    | 3200         | 7,677,170.00  | 7,677,170.00  | 456,528.83   | 5.95%          | 1,345,955.04 | (889,426.21)        | -66.08%             |  |
| State Sources                                            | 3300         | 161,254.00    | 161,254.00    |              | 0.00%          | 36,207.40    |                     |                     |  |
| Local Sources                                            | 3400         | 9,159,935.00  | 9,159,935.00  | 1,465,151.87 | 16.00%         | 1,607,761.16 | (142,609.29)        | -8.87%              |  |
| Total Revenues                                           |              | 16,998,359.00 | 16,998,359.00 | 1,921,680.70 | 11.31%         | 2,989,923.60 | (1,032,035.50)      | -34.52%             |  |
| EXPENDITURES                                             |              |               |               |              |                |              |                     |                     |  |
| Current:                                                 |              |               |               |              |                |              |                     |                     |  |
| Instruction                                              | 5000         |               |               |              |                |              |                     |                     |  |
| Pupil Personnel Services                                 | 6100         |               |               |              |                |              |                     |                     |  |
| Instructional Media Services                             | 6200         |               |               |              |                |              |                     |                     |  |
| Instruction and Curriculum Development Services          | 6300         |               |               |              |                |              |                     |                     |  |
| Instructional Staff Training Services                    | 6400         |               |               |              |                |              |                     |                     |  |
| Instruction Related Technolgy                            | 6500         |               |               |              |                |              |                     |                     |  |
| Board                                                    | 7100         |               |               |              |                |              |                     |                     |  |
| General Administration                                   | 7200         |               |               |              |                |              |                     |                     |  |
| School Administration                                    | 7300         |               |               |              |                |              |                     |                     |  |
| Facilities Acquisition and Construction                  | 7410         |               |               |              |                |              |                     |                     |  |
| Fiscal Services                                          | 7500         |               |               |              |                |              |                     |                     |  |
| Food Services                                            | 7600         | 16,640,503.00 | 16,640,503.00 | 1,865,777.69 | 11.21%         | 2,676,986.55 | (811,208.86)        | -30.30%             |  |
| Central Services                                         | 7700         |               | , ,           | , ,          |                | , , ,        | ` , , ,             |                     |  |
| Pupil Transportation Services                            | 7800         |               |               |              |                |              |                     |                     |  |
| Operation of Plant                                       | 7900         |               |               |              |                |              |                     |                     |  |
| Maintenance of Plant                                     | 8100         |               |               |              |                |              |                     |                     |  |
| Administrative Tech Services                             | 8200         |               |               |              |                |              |                     |                     |  |
| Community Services                                       | 9100         |               |               |              |                |              |                     |                     |  |
| Debt Service                                             | 9200         |               |               |              |                |              |                     |                     |  |
| Total Expenditures                                       |              | 16,640,503.00 | 16,640,503.00 | 1,865,777.69 | 11.21%         | 2,676,986.55 | (811,208.86)        | -30.30%             |  |
| Excess (Deficiency) of Revenues Over (Under) Expenditure | es           | 357,856.00    | 357,856.00    | 55,903.01    | 15.62%         | 312,937.05   | (220,826.64)        | -70.57%             |  |
| OTHER FINANCING SOURCES (USES)                           |              | ,             | ,             | ,            |                | ,            | , , ,               |                     |  |
| Long-term Debt Proceeds & Sales of Capital Assets        | 3700         |               |               |              |                |              | 0.00                |                     |  |
| Transfers In                                             | 3600         |               |               |              |                |              | 0.00                |                     |  |
| Transfers Out                                            | 9700         |               |               |              |                | (115,000,00) | 115,000.00          |                     |  |
| Total Other Financing Sources (Uses)                     | - 100        | 0.00          | 0.00          | 0.00         |                | (115,000.00) | 115,000.00          |                     |  |
| Net Change in Fund Balances                              |              | 357,856.00    | 357,856.00    | 55,903.01    |                | 197,937.05   | (142,034.04)        | -71.76%             |  |
| Fund Balances, Prior Year                                | 2800         | 727,750.00    | 727,750.00    | 727,749.21   |                | 629,243.74   | 98,505.47           | 15.65%              |  |
| Adjustment to Fund Balances                              | 2891         | .2.,.20.00    | 727,723.00    |              |                | 022,2.8.71   | 20,203.17           | 15.0570             |  |
| Fund Balances, Current Year                              | 2700         | 1.085.606.00  | 1.085.606.00  | 783,652,22   |                | 827,180,79   | (43,528.57)         | -5.26%              |  |