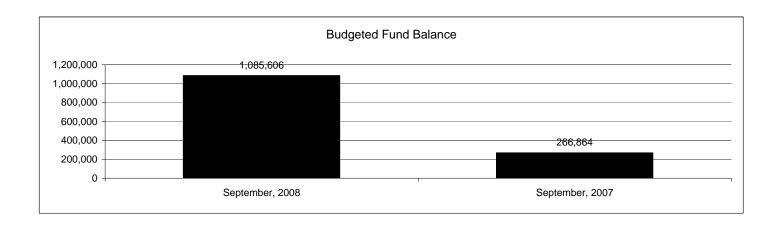

|                                                          | Food Service |               |               |              |                |              |                     |                     |  |
|----------------------------------------------------------|--------------|---------------|---------------|--------------|----------------|--------------|---------------------|---------------------|--|
| The School District of Sarasota County, FL               |              |               |               |              |                |              |                     |                     |  |
| Revenue & Expenditures - Budget And Actual               | Account      | Budgeted      |               | Actual       | Percentage of  | Prior YTD    | Differnece          | %                   |  |
| September 30, 2008                                       | Number       | Original      | Current       | Amounts      | Current Budget | Actual       | Increase/(Decrease) | Increase/(Decrease) |  |
| REVENUES                                                 |              |               |               |              |                |              |                     |                     |  |
| Federal Direct                                           | 3100         |               |               |              |                |              |                     |                     |  |
| Federal Through State                                    | 3200         | 7,677,170.00  | 7,677,170.00  | 456,528.83   | 5.95%          | 1,345,955.04 | (889,426.21)        | -66.08%             |  |
| State Sources                                            | 3300         | 161,254.00    | 161,254.00    |              | 0.00%          | 36,207.40    |                     |                     |  |
| Local Sources                                            | 3400         | 9,159,935.00  | 9,159,935.00  | 1,465,151.87 | 16.00%         | 1,607,761.16 | (142,609.29)        | -8.87%              |  |
| Total Revenues                                           |              | 16,998,359.00 | 16,998,359.00 | 1,921,680.70 | 11.31%         | 2,989,923.60 | (1,032,035.50)      | -34.52%             |  |
| EXPENDITURES                                             |              |               |               |              |                |              |                     |                     |  |
| Current:                                                 |              |               |               |              |                |              |                     |                     |  |
| Instruction                                              | 5000         |               |               |              |                |              |                     |                     |  |
| Pupil Personnel Services                                 | 6100         |               |               |              |                |              |                     |                     |  |
| Instructional Media Services                             | 6200         |               |               |              |                |              |                     |                     |  |
| Instruction and Curriculum Development Services          | 6300         |               |               |              |                |              |                     |                     |  |
| Instructional Staff Training Services                    | 6400         |               |               |              |                |              |                     |                     |  |
| Instruction Related Technolgy                            | 6500         |               |               |              |                |              |                     |                     |  |
| Board                                                    | 7100         |               |               |              |                |              |                     |                     |  |
| General Administration                                   | 7200         |               |               |              |                |              |                     |                     |  |
| School Administration                                    | 7300         |               |               |              |                |              |                     |                     |  |
| Facilities Acquisition and Construction                  | 7410         |               |               |              |                |              |                     |                     |  |
| Fiscal Services                                          | 7500         |               |               |              |                |              |                     |                     |  |
| Food Services                                            | 7600         | 16,640,503.00 | 16,640,503.00 | 1,865,777.69 | 11.21%         | 2,676,986.55 | (811,208.86)        | -30.30%             |  |
| Central Services                                         | 7700         |               | , ,           | , ,          |                | , , ,        | ` , , ,             |                     |  |
| Pupil Transportation Services                            | 7800         |               |               |              |                |              |                     |                     |  |
| Operation of Plant                                       | 7900         |               |               |              |                |              |                     |                     |  |
| Maintenance of Plant                                     | 8100         |               |               |              |                |              |                     |                     |  |
| Administrative Tech Services                             | 8200         |               |               |              |                |              |                     |                     |  |
| Community Services                                       | 9100         |               |               |              |                |              |                     |                     |  |
| Debt Service                                             | 9200         |               |               |              |                |              |                     |                     |  |
| Total Expenditures                                       |              | 16,640,503.00 | 16,640,503.00 | 1,865,777.69 | 11.21%         | 2,676,986.55 | (811,208.86)        | -30.30%             |  |
| Excess (Deficiency) of Revenues Over (Under) Expenditure | es           | 357,856.00    | 357,856.00    | 55,903.01    | 15.62%         | 312,937.05   | (220,826.64)        | -70.57%             |  |
| OTHER FINANCING SOURCES (USES)                           |              | ,             | ,             | ,            |                | ,            | , , ,               |                     |  |
| Long-term Debt Proceeds & Sales of Capital Assets        | 3700         |               |               |              |                |              | 0.00                |                     |  |
| Transfers In                                             | 3600         |               |               |              |                |              | 0.00                |                     |  |
| Transfers Out                                            | 9700         |               |               |              |                | (115,000,00) | 115,000.00          |                     |  |
| Total Other Financing Sources (Uses)                     | - 100        | 0.00          | 0.00          | 0.00         |                | (115,000.00) | 115,000.00          |                     |  |
| Net Change in Fund Balances                              |              | 357,856.00    | 357,856.00    | 55,903.01    |                | 197,937.05   | (142,034.04)        | -71.76%             |  |
| Fund Balances, Prior Year                                | 2800         | 727,750.00    | 727,750.00    | 727,749.21   |                | 629,243.74   | 98,505.47           | 15.65%              |  |
| Adjustment to Fund Balances                              | 2891         | .2.,.20.00    | 727,723.00    |              |                | 022,2.8.71   | 20,203.17           | 15.0570             |  |
| Fund Balances, Current Year                              | 2700         | 1.085.606.00  | 1.085.606.00  | 783,652,22   |                | 827,180,79   | (43,528.57)         | -5.26%              |  |