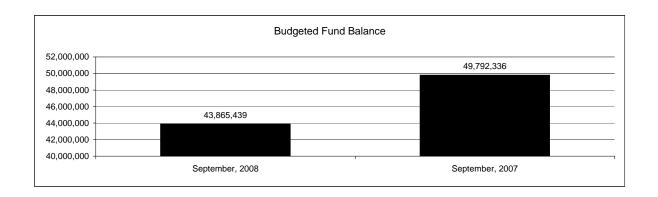

|                                                           |         | General Fund    |                 |                 |                |                 |                     |                     |
|-----------------------------------------------------------|---------|-----------------|-----------------|-----------------|----------------|-----------------|---------------------|---------------------|
| The School District of Sarasota County, FL                |         |                 |                 |                 |                |                 |                     |                     |
| Revenue & Expenditures - Budget And Actual                | Account | Budgeted        | Amounts         | Actual          | Percentage of  | Prior YTD       | Differnece          | %                   |
| September 30, 2008                                        | Number  | Original        | Current         | Amounts         | Current Budget | Actual          | Increase/(Decrease) | Increase/(Decrease) |
| REVENUES                                                  |         |                 |                 |                 |                |                 |                     |                     |
| Federal Direct                                            | 3100    | 318,609.00      | 318,609.00      | 52,351.81       | 16.43%         | 42,844.92       | 9,506.89            | 22.19%              |
| Federal Through State                                     | 3200    | 1,206,821.00    | 1,206,821.00    | 12,688.08       | 1.05%          | 76,960.29       | (64,272.21)         | -83.51%             |
| State Sources                                             | 3300    | 98,855,680.00   | 98,855,680.00   | 42,942,089.42   | 43.44%         | 41,208,928.53   | 1,733,160.89        | 4.21%               |
| Local Sources                                             | 3400    | 289,125,266.00  | 289,125,266.00  | 1,491,776.61    | 0.52%          | 1,697,890.73    | (206,114.12)        | -12.14%             |
| Total Revenues                                            |         | 389,506,376.00  | 389,506,376.00  | 44,498,905.92   | 11.42%         | 43,026,624.47   | 1,472,281.45        | 3.42%               |
| EXPENDITURES                                              |         |                 |                 |                 |                |                 |                     |                     |
| Current:                                                  |         |                 |                 |                 |                |                 |                     |                     |
| Instruction                                               | 5000    | 265,738,558.00  | 265,738,558.00  | 39,753,396.72   | 14.96%         | 39,042,934.82   | 710,461.90          | 1.82%               |
| Pupil Personnel Services                                  | 6100    | 27,906,354.00   | 27,906,354.00   | 4,022,811.69    | 14.42%         | 4,434,774.50    | (411,962.81)        | -9.29%              |
| Instructional Media Services                              | 6200    | 5,731,182.00    | 5,731,182.00    | 1,265,147.99    | 22.07%         | 1,095,606.67    | 169,541.32          | 15.47%              |
| Instruction and Curriculum Development Services           | 6300    | 4,480,018.00    | 4,480,018.00    | 813,090.00      | 18.15%         | 817,436.79      | (4,346.79)          | -0.53%              |
| Instructional Staff Training Services                     | 6400    | 5,646,518.00    | 5,646,518.00    | 667,726.78      | 11.83%         | 856,332.20      | (188,605.42)        | -22.02%             |
| Instruction Related Technolgy                             | 6500    | 6,913,593.00    | 6,913,593.00    | 524,352.96      | 7.58%          | 1,147,940.40    | (623,587.44)        | -54.32%             |
| Board                                                     | 7100    | 1,345,324.00    | 1,345,324.00    | 214,360.95      | 15.93%         | 306,108.93      | (91,747.98)         | -29.97%             |
| General Administration                                    | 7200    | 2,284,559.00    | 2,284,559.00    | 460,667.76      | 20.16%         | 523,620.22      | (62,952.46)         | -12.02%             |
| School Administration                                     | 7300    | 18,900,686.00   | 18,900,686.00   | 3,885,367.54    | 20.56%         | 3,990,509.45    | (105,141.91)        | -2.63%              |
| Facilities Acquisition and Construction                   | 7410    | 35,264.00       | 35,264.00       | 3,629.90        | 10.29%         |                 | 3,629.90            | 100.00%             |
| Fiscal Services                                           | 7500    | 2,378,047.00    | 2,378,047.00    | 638,683.70      | 26.86%         | 516,049.37      | 122,634.33          | 23.76%              |
| Food Services                                             | 7600    |                 | 0.00            |                 |                |                 | 0.00                |                     |
| Central Services                                          | 7700    | 6,880,987.00    | 6,880,987.00    | 1,511,658.69    | 21.97%         | 1,420,858.62    | 90,800.07           | 6.39%               |
| Pupil Transportation Services                             | 7800    | 19,318,413.00   | 19,318,413.00   | 2,897,248.56    | 15.00%         | 2,589,994.01    | 307,254.55          | 11.86%              |
| Operation of Plant                                        | 7900    | 35,832,533.00   | 35,832,533.00   | 7,672,328.51    | 21.41%         | 7,622,986.35    | 49,342.16           | 0.65%               |
| Maintenance of Plant                                      | 8100    | 15,450,917.00   | 15,450,917.00   | 4,094,439.89    | 26.50%         | 3,357,933.53    | 736,506.36          | 21.93%              |
| Administrative Tech Services                              | 8200    | 2,154,169.00    | 2,154,169.00    | 614,898.16      | 28.54%         | 558,377.84      | 56,520.32           | 10.12%              |
| Community Services                                        | 9100    | 1,195,453.00    | 1,195,453.00    | 203,943.17      | 17.06%         | 215,998.18      | (12,055.01)         | -5.58%              |
| Debt Service                                              | 9200    |                 |                 |                 |                |                 | 0.00                |                     |
| Total Expenditures                                        |         | 422,192,575.00  | 422,192,575.00  | 69,243,752.97   | 16.40%         | 68,497,461.88   | 746,291.09          | 1.09%               |
| Excess (Deficiency) of Revenues Over (Under) Expenditures |         | (32,686,199.00) | (32,686,199.00) | (24,744,847.05) | 75.70%         | (25,470,837.41) | 725,990.36          | -2.85%              |
| OTHER FINANCING SOURCES (USES)                            |         |                 |                 |                 |                |                 |                     |                     |
| Other Financing Sources                                   | 3700    |                 |                 | 171.86          |                | 100.00          | 71.86               | 71.86%              |
| Transfers In                                              | 3600    | 15,288,001.00   | 15,288,001.00   | 380,205.00      | 2.49%          | 3,101,288.46    | (2,721,083.46)      |                     |
| Transfers Out                                             | 9700    | (690,414.00)    | (690,414.00)    |                 | 0.00%          |                 | 0.00                |                     |
| Total Other Financing Sources (Uses)                      |         | 14,597,587.00   | 14,597,587.00   | 380,376.86      | 2.61%          | 3,101,388.46    | (2,721,011.60)      | -87.74%             |
| Net Change in Fund Balances                               |         | (18,088,612.00) | (18,088,612.00) | (24,364,470.19) |                | (22,369,448.95) | (1,995,021.24)      | 8.92%               |
| Fund Balances, Prior Year                                 | 2800    | 61,954,051.00   | 61,954,051.00   | 61,954,052.65   |                | 56,109,186.67   | 5,844,865.98        | 10.42%              |
| Adjustment to Fund Balances                               | 2891    |                 |                 |                 |                |                 |                     |                     |
| Fund Balances, Current Year                               | 2700    | 43,865,439.00   | 43,865,439.00   | 37,589,582.46   | 85.69%         | 33,739,737.72   | 3,849,844.74        | 11.41%              |